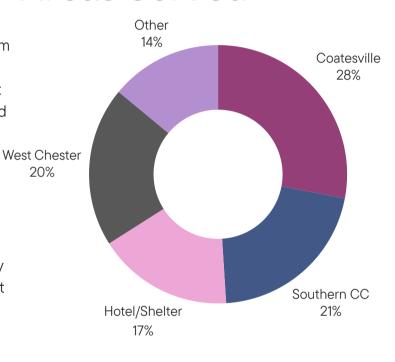

### **Areas Served**

Nearly half of program participants lived in the County's poorest areas: Coatesville and southern Chester County.

A substantial percentage were living in homeless shelters or temporary hotels as they sought secure permanent housing.